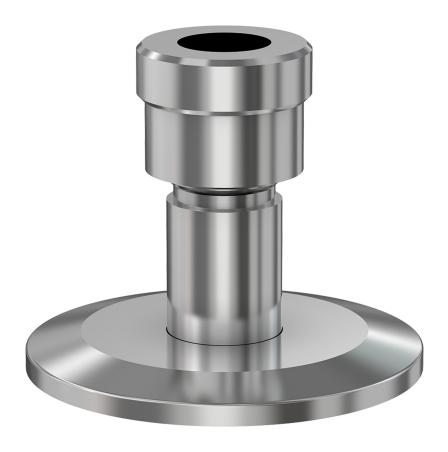

# ISO-KF to QD adapter NW-40 to 1" quick disconnect adapter

Part number: NW-40-1 QD

### NW-40 to 1" quick disconnect adapter

- Enables easy joining of two different flanges or fittings
- Most popular types & combinations listed
- Contact us at 800-824-4166 if you can't find exactly what you need

Dimensions (in inches)

Dim A
Dim C

Dim H-1

1.95"

0.875"

1"

Similar Image

# NW-40-1 QD

| Parameters        | Specifications                     |
|-------------------|------------------------------------|
| Flange Size       | DN 40 ISO-KF                       |
| Adapter Type      | Quick Connect Adapter              |
| Fitting           | 1" QD Fitting                      |
| Flange Material   | 304 stainless                      |
| Fitting Material  | 316L stainless                     |
| Length            | 1.95"                              |
| Vacuum Range      | 1 · 10 <sup>-8</sup> mbar to 1 bar |
| Temperature Range | -20 °C to 150 °C                   |
| Weight            | 0.43 lbs                           |