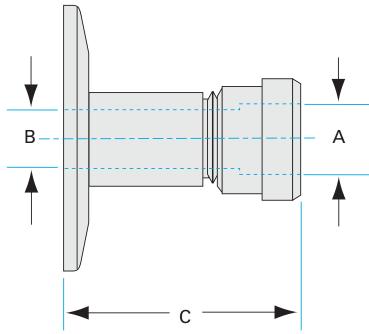

Dimensions (in inches)

Dim A
Dim C

Dim H-1

1.95"

0.875"

1"

Similar Image

# NW-40-1 QD

| Parameters        | Specifications                     |
|-------------------|------------------------------------|
| Flange Size       | DN 40 ISO-KF                       |
| Adapter Type      | Quick Connect Adapter              |
| Fitting           | 1" QD Fitting                      |
| Flange Material   | 304 stainless                      |
| Fitting Material  | 316L stainless                     |
| Length            | 1.95"                              |
| Vacuum Range      | 1 · 10 <sup>-8</sup> mbar to 1 bar |
| Temperature Range | -20 °C to 150 °C                   |
| Weight            | 0.43 lbs                           |